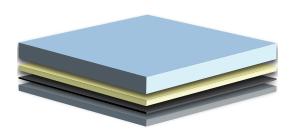

## COLOR SYSTEMS

Fluropon®, WeatherXL® and Polyester Systems:

- 1. 0.75 mil nominal Top Color Coat
- 2. 0.25 mil nominal Primer
- 3. Metal Substrate

For color suitability, testing codes data and pricing, contact your local representative or visit metlspan.com for more information. Pricing varies depending on colors, quantity and gauge. All colors shown are approximate to actual finish colors.