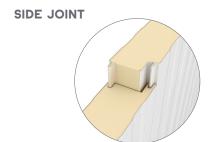

Trust TrueCore's Mesa, produced using veteran knowledge and experience for the industry's best contractors.

PANEL PROFILE AND CROSS SECTION

| EXTERIOR AND INTERIOR PROFILE & TEXTURE | Mesa profile with non-directional stucco embossing or smooth surface texture                                                  |
|-----------------------------------------|-------------------------------------------------------------------------------------------------------------------------------|
| EXTERIOR FACINGS                        | 26, 24, 22 Ga. G-90 galvanized or AZ50 aluminum coated steel                                                                  |
| INTERIOR FACINGS                        | 26, 24, 22 Ga. G-90 galvanized or<br>AZ50 aluminum coated steel<br>26, 24 Ga. 304L and 316L stainless<br>steel with 2B finish |
| EXTERIOR<br>COATINGS                    | Siliconized Polyester (SMP) Fluoropolymer (PVDF) Flurothane* II, IV, V                                                        |
| INTERIOR<br>COATINGS                    | Polyester Siliconized Polyester (SMP) Fluoropolymer (PVDF) Flurothane* II, IV, V PVC Plastisol                                |
| WIDTH                                   | 44", 40", 36"                                                                                                                 |
| LENGTH                                  | 8'-0" to 53'-0" standard<br>Contact TrueCore for information and<br>pricing on longer lengths.                                |
| THICKNESS                               | 2", 2.5", 3", 4", 5", 6", 8"                                                                                                  |
| CORE                                    | Foamed-in-place Class 1 rated polyisocyanurate                                                                                |
| JOINT                                   | Double Tongue and Groove for concealed fastening                                                                              |
| R-VALUE                                 | R-8 per inch of thickness (nominal)                                                                                           |