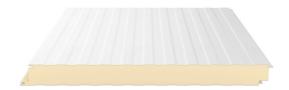

Trust TrueCore's Mesa, produced using veteran knowledge and experience for the industry's best contractors.

PANEL PROFILE AND CROSS SECTION

| EXTERIOR AND INTERIOR PROFILE & TEXTURE | Mesa profile with non-directional stucco embossing or smooth surface texture                                                  |
|-----------------------------------------|-------------------------------------------------------------------------------------------------------------------------------|
| EXTERIOR FACINGS                        | 26, 24, 22 Ga. G-90 galvanized or AZ50 aluminum coated steel                                                                  |
| INTERIOR FACINGS                        | 26, 24, 22 Ga. G-90 galvanized or<br>AZ50 aluminum coated steel<br>26, 24 Ga. 304L and 316L stainless<br>steel with 2B finish |
| EXTERIOR<br>COATINGS                    | Siliconized Polyester (SMP) Fluoropolymer (PVDF) Flurothane* II, IV, V                                                        |
| INTERIOR<br>COATINGS                    | Polyester Siliconized Polyester (SMP) Fluoropolymer (PVDF) Flurothane* II, IV, V PVC Plastisol                                |
| WIDTH                                   | 44", 40", 36"                                                                                                                 |
| LENGTH                                  | 8'-0" to 53'-0" standard<br>Contact TrueCore for information and<br>pricing on longer lengths.                                |
| THICKNESS                               | 2", 2.5", 3", 4", 5", 6", 8"                                                                                                  |
| CORE                                    | Foamed-in-place Class 1 rated polyisocyanurate                                                                                |
| JOINT                                   | Double Tongue and Groove for concealed fastening                                                                              |
| R-VALUE                                 | R-8 per inch of thickness (nominal)                                                                                           |